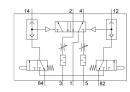

## **Data sheet**

| Feature                                  | Value                                         |
|------------------------------------------|-----------------------------------------------|
| Valve function                           | 5/2, bistable                                 |
| Standard nominal flow rate               | 700 l/min                                     |
| Pneumatic working port                   | G1/4                                          |
| Operating pressure                       | 0 bar 10 bar                                  |
| Structural design                        | Piston gate valve                             |
| Nominal width                            | 7 mm                                          |
| Type code                                | A                                             |
| Symbol                                   | 00991651                                      |
| Pilot pressure                           | 2 bar 10 bar                                  |
| Operating medium                         | Compressed air as per ISO 8573-1:2010 [7:-:-] |
| Information on operating and pilot media | Operation with oil lubrication required       |
| Ambient temperature                      | -10 °C 60 °C                                  |
| Product weight                           | 770 g                                         |
| Type of mounting                         | With through-hole                             |
| Pneumatic connection 1                   | G1/4                                          |
| Pneumatic connection 2                   | G1/4                                          |
| Pneumatic connection 3                   | G1/4                                          |
| Pneumatic connection 4                   | G1/4                                          |
| Pneumatic connection 5                   | G1/4                                          |
| Housing material                         | Aluminum                                      |