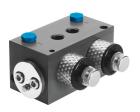

## Pneumatic valve A-5-1/4 Part number: 4436

## **Data sheet**

| Feature                                  | Value                                         |
|------------------------------------------|-----------------------------------------------|
| Valve function                           | 5/2, bistable                                 |
| Standard nominal flow rate               | 700 l/min                                     |
| Pneumatic working port                   | G1/4                                          |
| Operating pressure                       | 0 bar 10 bar                                  |
| Structural design                        | Piston gate valve                             |
| Nominal width                            | 7 mm                                          |
| Type code                                | A                                             |
| Symbol                                   | 00991651                                      |
| Pilot pressure                           | 2 bar 10 bar                                  |
| Operating medium                         | Compressed air as per ISO 8573-1:2010 [7:-:-] |
| Information on operating and pilot media | Operation with oil lubrication required       |
| Ambient temperature                      | -10 °C 60 °C                                  |
| Product weight                           | 770 g                                         |
| Type of mounting                         | With through-hole                             |
| Pneumatic connection 1                   | G1/4                                          |
| Pneumatic connection 2                   | G1/4                                          |
| Pneumatic connection 3                   | G1/4                                          |
| Pneumatic connection 4                   | G1/4                                          |
| Pneumatic connection 5                   | G1/4                                          |
| Housing material                         | Aluminum                                      |